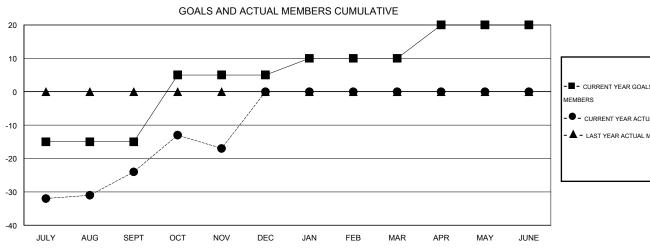

## LOCATION WEST VIRGINIA

 $\mathsf{GMT}\;\mathsf{CA}\;1$ 

| Clubs                 |                  |           |                  |                  | Members               |                    |                                     |                    |                  |
|-----------------------|------------------|-----------|------------------|------------------|-----------------------|--------------------|-------------------------------------|--------------------|------------------|
| RESULTS FOR 2015-2016 |                  |           |                  |                  | RESULTS FOR 2015-2016 |                    |                                     |                    |                  |
| QUARTER               | NEW CLUB<br>GOAL | NEW CLUBS | DROPPED<br>CLUBS | NET<br>GAIN/LOSS | QUARTER               | NEW MEMBER<br>GOAL | CHARTER AND<br>NEW MEMBERS<br>ADDED | DROPPED<br>MEMBERS | NET<br>GAIN/LOSS |
| JULY/AUG/SEPT         | 0                | 0         | 1                | -1               | JULY/AUG/SEPT         | -15                | 51                                  | 75                 | -24              |
| OCT/NOV/DEC           | 1                | 0         | 0                | 0                | OCT/NOV/DEC           | 20                 | 22                                  | 15                 | 7                |
| JAN/FEB/MAR           | 0                | 0         | 0                | 0                | JAN/FEB/MAR           | 5                  | 0                                   | 0                  | 0                |
| APR/MAY/JUNE          | 0                | 0         | 0                | 0                | APR/MAY/JUNE          | 10                 | 0                                   | 0                  | 0                |

## GOALS AND ACTUAL NEW CLUBS CUMULATIVE

| -■- CURRENT YEAR GOALS FOR NEW    |
|-----------------------------------|
| MEMBERS                           |
| - ● - CURRENT YEAR ACTUAL MEMBERS |
| - A - LAST YEAR ACTUAL MEMBERS    |
|                                   |
|                                   |
|                                   |
|                                   |
|                                   |
|                                   |